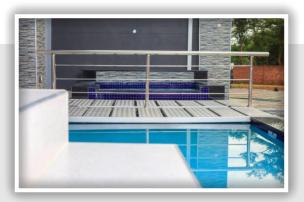

#### **Aluminium and Frameless Fittings**

Glaven Engineering provides tailor made aluminium fittings, stainless steel balustrades as well as frameless balustrades, doors and shower enclosures on your house or commercial property. The aluminium fittings includes windows, doors (Sliding doors, hinged or swing doors, sliding and folding doors), office partitioning, skylight or roof lights as well as shower cubicles or enclosures which increases the value and aesthetics of your property.