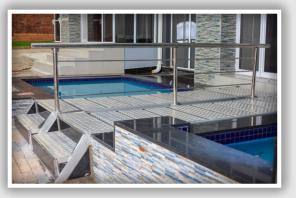

#### **Aluminium and Frameless Fittings**

Glaven Engineering provides tailor made aluminium fittings, stainless steel balustrades as well as frameless balustrades, doors and shower enclosures on your house or commercial property. The aluminium fittings includes windows, doors (Sliding doors, hinged or swing doors, sliding and folding doors), office partitioning, skylight or roof lights as well as shower cubicles or enclosures which increases the value and aesthetics of your property.

#### **Home and Office Finishes**

Glaven Engineering, is grounded on professionalism and innovation and which is a requirement for your related home finishes that bring the much needed aesthetics to your property finishing and our engineering knowledge and customer engagement ultimately leads to one's intended finish. One of our solutions and brainchild is the water feature bridge, which was designed, fabricated, installed and commissioned with the view of longevity and a classy and trendy finish.