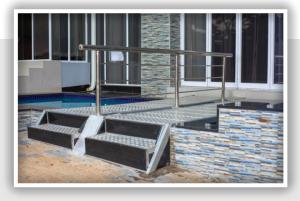

#### **Aluminium and Frameless Fittings**

Glaven Engineering provides tailor made aluminium fittings, stainless steel balustrades as well as frameless balustrades, doors and shower enclosures on your house or commercial property. The aluminium fittings includes windows, doors (Sliding doors, hinged or swing doors, sliding and folding doors), office partitioning, skylight or roof lights as well as shower cubicles or enclosures which increases the value and aesthetics of your property.

#### **Home and Office Finishes**

Glaven Engineering, is grounded on professionalism and innovation and which is a requirement for your related home finishes that bring the much needed aesthetics to your property finishing and our engineering knowledge and customer engagement ultimately leads to one's intended finish. One of our solutions and brainchild is the water feature bridge, which was designed, fabricated, installed and commissioned with the view of longevity and a classy and trendy finish.