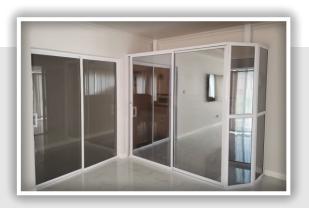

#### **Aluminium and Frameless Fittings**

Glaven Engineering provides tailor made aluminium fittings, stainless steel balustrades as well as frameless balustrades, doors and shower enclosures on your house or commercial property. The aluminium fittings includes windows, doors (Sliding doors, hinged or swing doors, sliding and folding doors), office partitioning, skylight or roof lights as well as shower cubicles or enclosures which increases the value and aesthetics of your property.