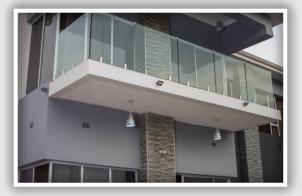

#### **Aluminium and Frameless Fittings**

Glaven Engineering provides tailor made aluminium fittings, stainless steel balustrades as well as frameless balustrades, doors and shower enclosures on your house or commercial property. The aluminium fittings includes windows, doors (Sliding doors, hinged or swing doors, sliding and folding doors), office partitioning, skylight or roof lights as well as shower cubicles or enclosures which increases the value and aesthetics of your property.