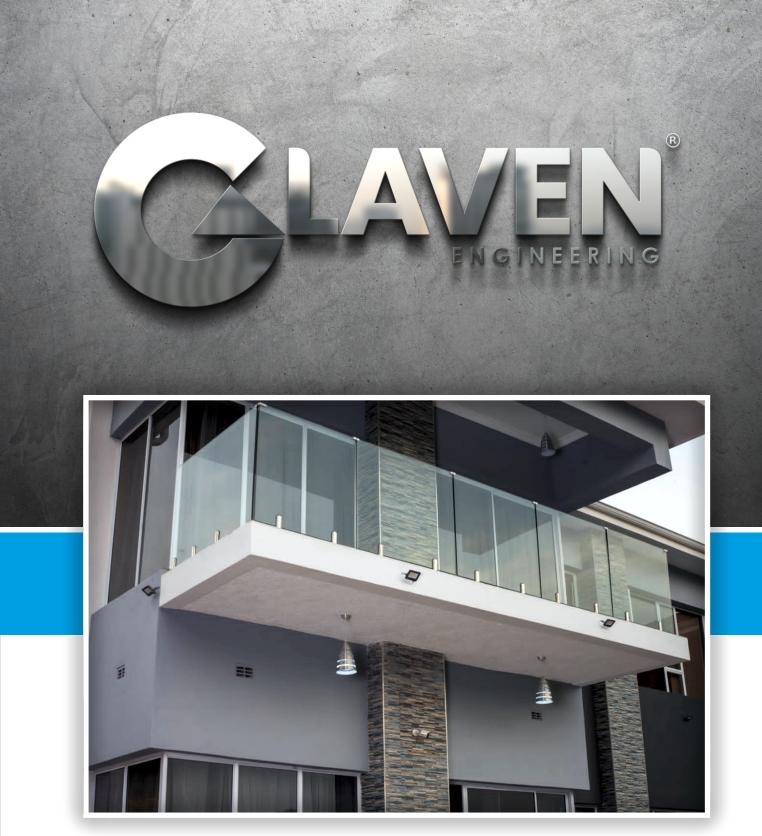

#### **Aluminium and Frameless Fittings**

Glaven Engineering provides tailor made aluminium fittings, stainless steel balustrades as well as frameless balustrades, doors and shower enclosures on your house or commercial property. The aluminium fittings includes windows, doors (Sliding doors, hinged or swing doors, sliding and folding doors), office partitioning, skylight or roof lights as well as shower cubicles or enclosures which increases the value and aesthetics of your property.