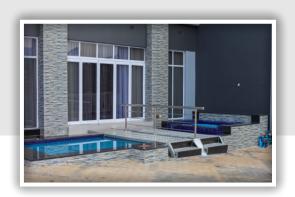

#### **Aluminium and Frameless Fittings**

Glaven Engineering provides tailor made aluminium fittings, stainless steel balustrades as well as frameless balustrades, doors and shower enclosures on your house or commercial property. The aluminium fittings includes windows, doors (Sliding doors, hinged or swing doors, sliding and folding doors), office partitioning, skylight or roof lights as well as shower cubicles or enclosures which increases the value and aesthetics of your property.