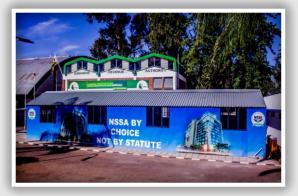

#### **Precast Panel (Durawall) Structures**

Glaven Engineering supplies and installs precast concrete structural units. We have the proven industry experience of customised service through the provision of prefabricated concrete solutions from the design, supply and construction of various prefabricated concrete structures, through to planning, mobilization, manufacturing, constructing and maintaining your structures. Our product and service offerings are diverse and include pperimeter or boundary walls, precast panel structures (Site Offices and satellite clinics, Staff quarters and accommodation units, Classroom and church blocks)